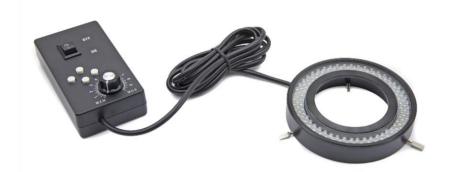

## 144-LED ring illuminator, EU plug

| Chromaticity and LED             | Coordinates (x,y)                    | (0.32, 0.32)                 |
|----------------------------------|--------------------------------------|------------------------------|
|                                  | Color Temperature (K)                | 6,300                        |
|                                  | LED number                           | 144                          |
|                                  | Brightness control                   | Manual                       |
|                                  | Quadrant ON/OFF control              | Yes                          |
|                                  | Lifetime (hours)                     | > 65,000                     |
|                                  | Max. required power (W)              | 2                            |
|                                  |                                      |                              |
| Optical power                    | Luminous flux (lumen)                | 120                          |
|                                  | Illuminance (at 10 cm distance, lux) | 6,000 (on 10 cm diameter)    |
|                                  |                                      |                              |
| Power Supply for<br>Illumination | Туре                                 | Internal                     |
|                                  | Power plug type                      | EU plug                      |
|                                  | Input voltage                        | 100/240 Vac, 50/60 Hz, 150mA |
|                                  | Output voltage                       | 10-12Vdc                     |
|                                  |                                      |                              |
| Accessories Included             | Fixing ring                          | Yes                          |